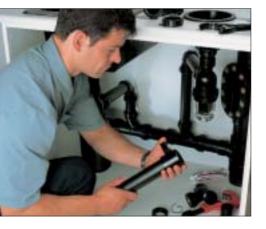

Vulcathene....

the completely safe chemical waste drainage system

- Safe designed specifically for chemical waste drainage
- Flexible, easy to install system
- Highly reliable thousands of installations and many years of service
- Available in two jointing methods – Mechanical and Enfusion